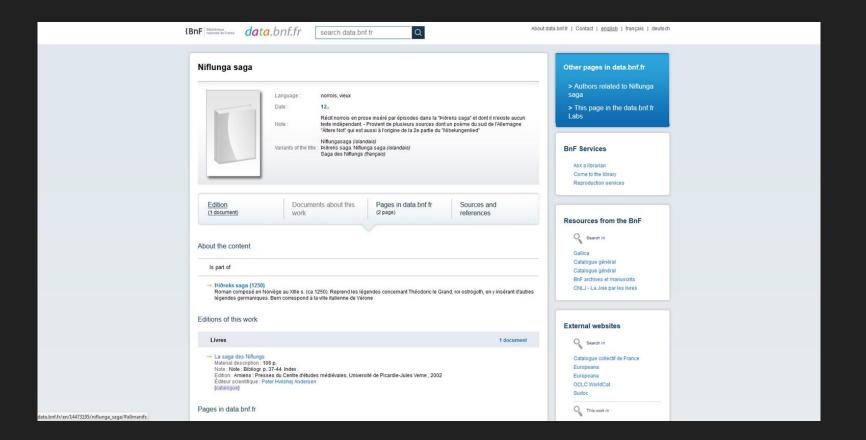

# Data.bnf.fr as a sandbox for FRBRization

Automated work creation in data.bnf.fr

### Five entities...





### ...two faces



http://gallica /ark:/12148 /btv1b90519196

### The interface



### The data

```
<a href="http://data.bnf.fr/ark:/12148/cb14473195c">http://www.w3.org/2004/02/skos/core#altLabel</a> "Saga des Niflungs"@fr .
<http://data.bnf.fr/ark:/12148/cb14473195c> <http://www.w3.org/1999/02/22-rdf-syntax-ns#type> <http://www.w3.org/2004/02/skos/core#Concept> .
<a href="http://data.bnf.fr/ark:/12148/cb14473195c">http://www.w3.org/2004/02/skos/core‡note> "R\u00E9cit norrois en prose ins\u00E9r\u00E9pisodes dans la \"\u00DEi\u00F0reks saga\" et dont il n'existe aucun texte ind\u00E9pendant.
Provient de plusieurs sources dont un po\u00E8me du sud de l'Allemagne \"\u00C4ltere Not\" qui est aussi \u00E0 l'origine de la 2e partie du \"Nibelungenlied\""êfr .
<http://data.bnf.fr/ark:/12148/cb14473195cfabout> <http://www.openarchives.org/ore/terms/isAggregatedBy> <http://d