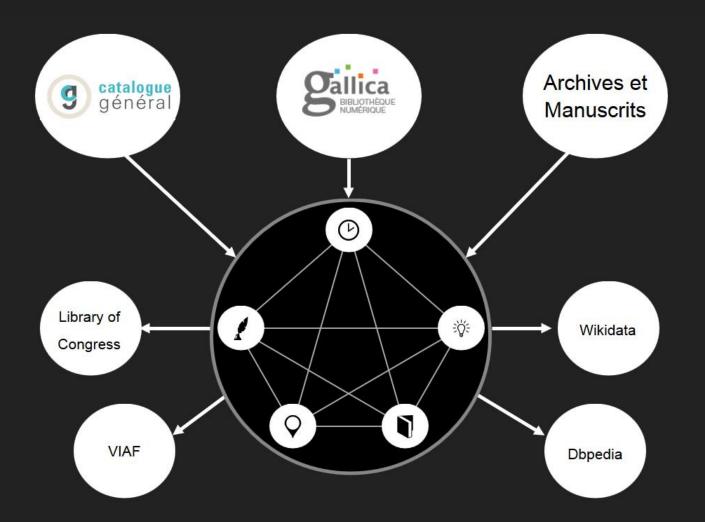

# Data.bnf.fr as a sandbox for FRBRization

Automated work creation in data.bnf.fr