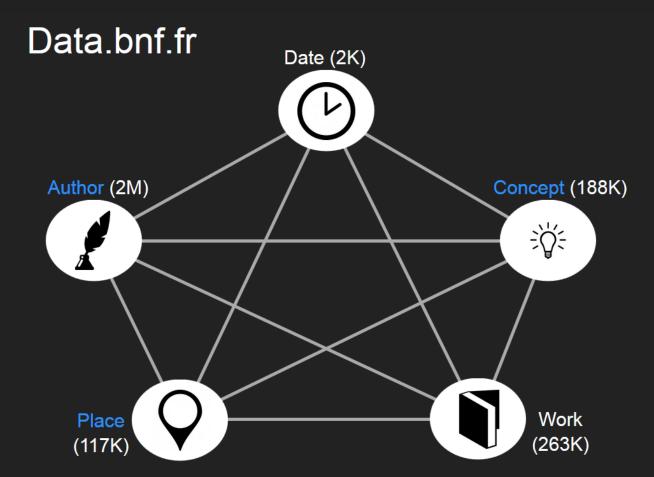

# Data.bnf.fr as a sandbox for FRBRization

Automated work creation in data.bnf.fr

### Five entities...





### ...two faces



http://gallica /ark:/12148 /btv1b90519196

### The interface



### The data

```
<a href="http://data.bnf.fr/ark:/12148/cb14473195c">http://www.w3.org/2004/02/skos/core#altLabel</a> "Saga des Niflungs"@fr .
<http://data.bnf.fr/ark:/12148/cb14473195c> <http://www.w3.org/1999/02/22-rdf-syntax-ns#type> <http://www.w3.org/2004/02/skos/core#Concept> .
<a href="http://data.bnf.fr/ark:/12148/cb14473195c">http://www.w3.org/2004/02/skos/core‡note> "R\u00E9cit norrois en prose ins\u00E9r\u00E9pisodes dans la \"\u00DEi\u00F0reks saga\" et dont il n'existe aucun texte ind\u00E9pendant.
Provient de plusieurs sources dont un po\u00E8me du sud de l'Allemagne \"\u00C4ltere Not\" qui est aussi \u00E0 l'origine de la 2e partie du \"Nibelungenlied\""êfr .
<http://data.bnf.fr/ark:/121