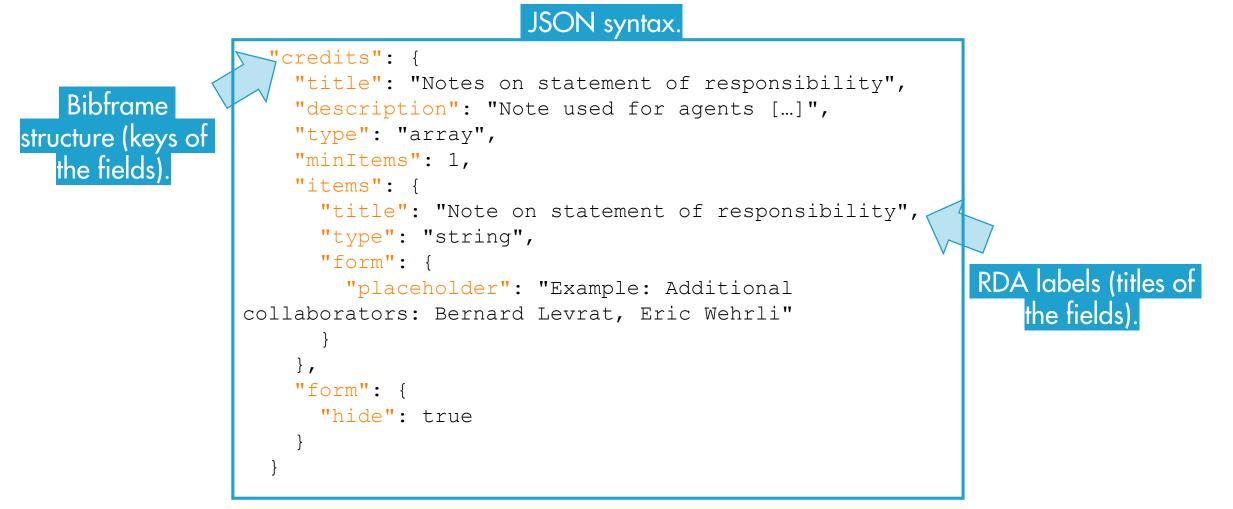

#### Name + array of arrays of objects (name + simple values)

```
"responsibilityStatement": [
```

```
{"value": "illustrations Albert Uderzc
{"language": "rus-cyrl",
    "value": "иллюстрации Альберта Удерцс
],
[
    {"value": "textes René Goscinny"},
    {"language": "rus-cyrl",
    "value": "тексты Рене Госинни"}
```

| Statements of responsibility in     |          |            |   |
|-------------------------------------|----------|------------|---|
| Responsibility □                    |          |            |   |
| Value * illustrations Albert Uderzo |          |            |   |
| Values 🗋 🛍                          |          |            |   |
| Value * иллюстрации Альберта Удерцо | Language | rus-cyrl 👻 | Û |
| Responsibility 🗋 🏛                  |          |            |   |
| Values 👻 🗋 💼                        |          |            |   |
| Value * textes René Goscinny        |          |            |   |
| Values 🗋 🛍                          |          |            |   |
| Value * тексты Рене Госинни         | Language | rus-cyrl 👻 | Û |
|                                     |          |            |   |