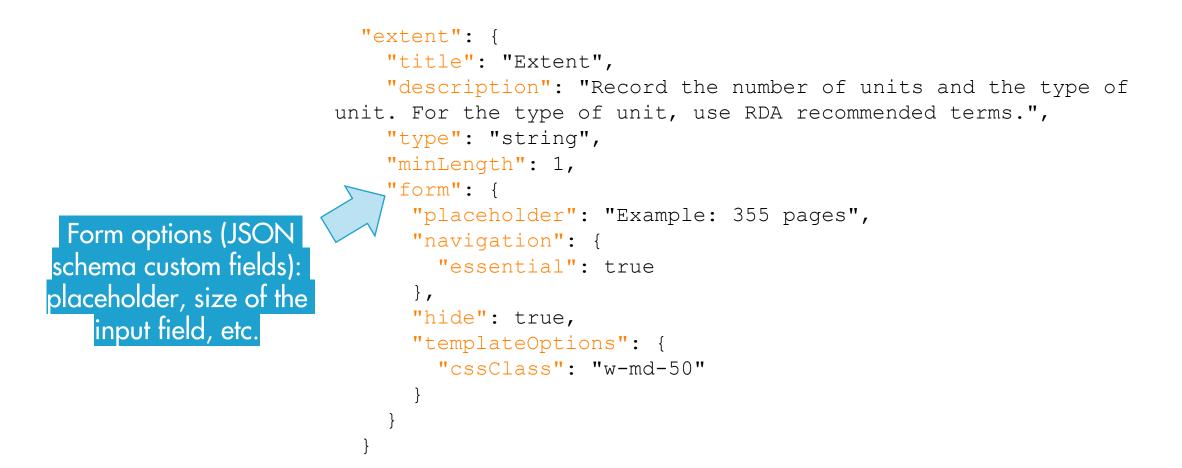

# Name + array of simple values "illustrativeContent": [ "illustrations", "maps" ],

| Extent 💼 |  |  |
|----------|--|--|
| 48 pages |  |  |

| Illustrative contents in                    |               |   |   |  |  |  |
|---------------------------------------------|---------------|---|---|--|--|--|
| Illustrative content                        | illustrations | G | Û |  |  |  |
| Illustrative content                        | maps          | G | Û |  |  |  |
| Almost all fields are repetitive in MARC21! |               |   |   |  |  |  |