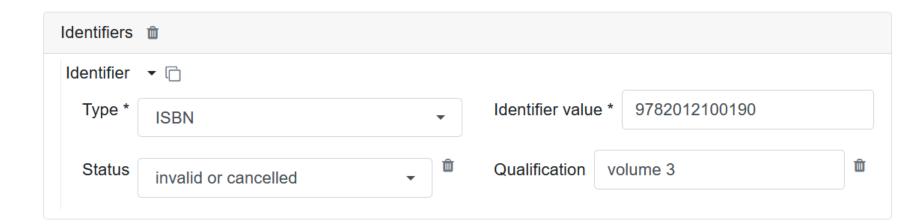

```
Name + array of objects (name + simple values)
```

```
"identifiedBy": [
    {"qualifier": "volume 3",
        "status": "invalid or cancelled",
        "type": "bf:Isbn",
        "value": "9782012100190"}
```